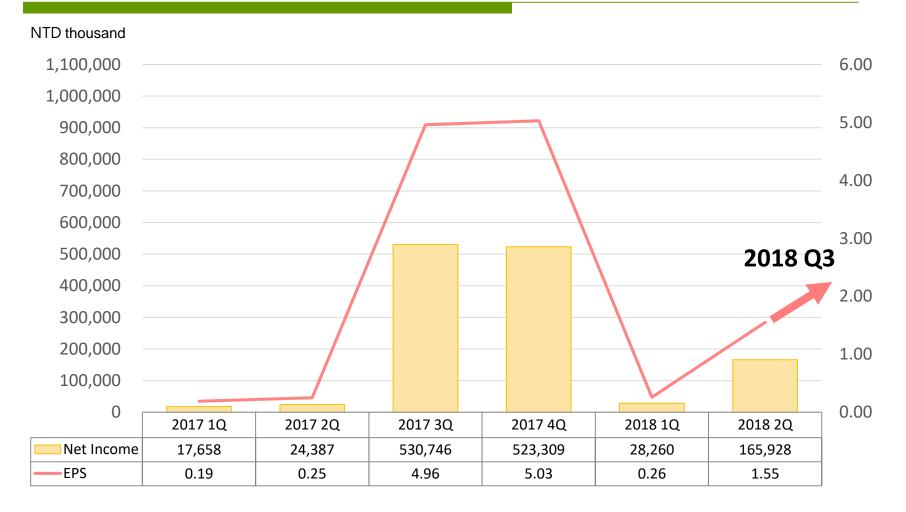

# Net Income & EPS

Innovative / Flexible / Rapid / Perfect | http://www.concraft.com.tw Electromechanical parts for Automobile / Communication / Medical / Optical / Acoustic

- Prospects Operating profit margin in 4Q 2018.
  Operating profit margin to be between 20% and 25%.
- The interpretation of the research report from Tianfeng Securities Co.,Ltd.