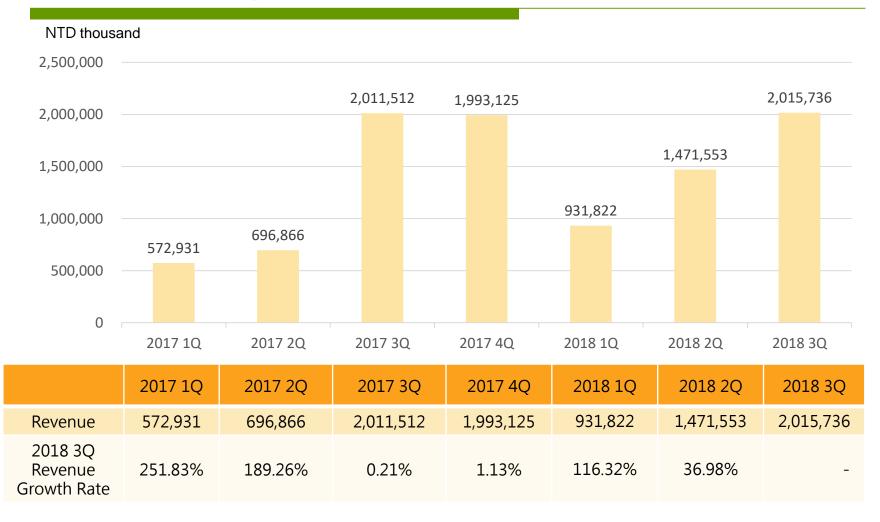

# **Quarterly Sales Revenue**

Innovative / Flexible / Rapid / Perfect | http://www.concraft.com.tw Electromechanical parts for Automobile / Communication / Medical / Optical / Acoustic

#### Prospects revenue in 4Q 2018

Revenue to be between NTD\$ 18 billion and NTD\$ 22 billion.

□ The revenue share of various products in 4Q 2018

| Products                       | Percentage |
|--------------------------------|------------|
| Acoustic components            | 60%-70%    |
| Automotive components & others | 15%-10%    |
| Connectors & others            | 15%-10%    |
| Tooling                        | About 5%   |
| Others                         | About 5%   |