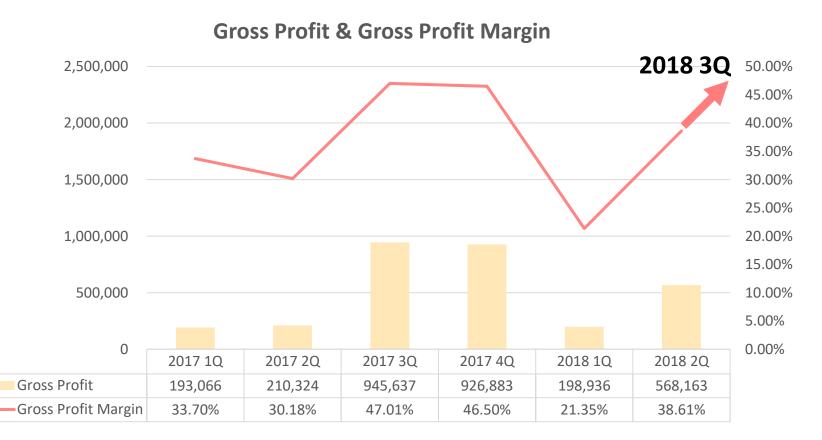

# **Quarterly Gross Profit**

NTD thousand

- Prospects gross profit margin in 4Q 2018.Gross profit margin to be between 40% and 50%.
- Prospects gross profit margin of various products in 4Q 2018.

| Major Products                    | Prospects gross profit margin in 4Q 2018 |
|-----------------------------------|------------------------------------------|
| Acoustic components               | Maintain 2018 3Q gross profit margin     |
| Automotive<br>components & others | Maintain 10 to 15% gross profit margin   |