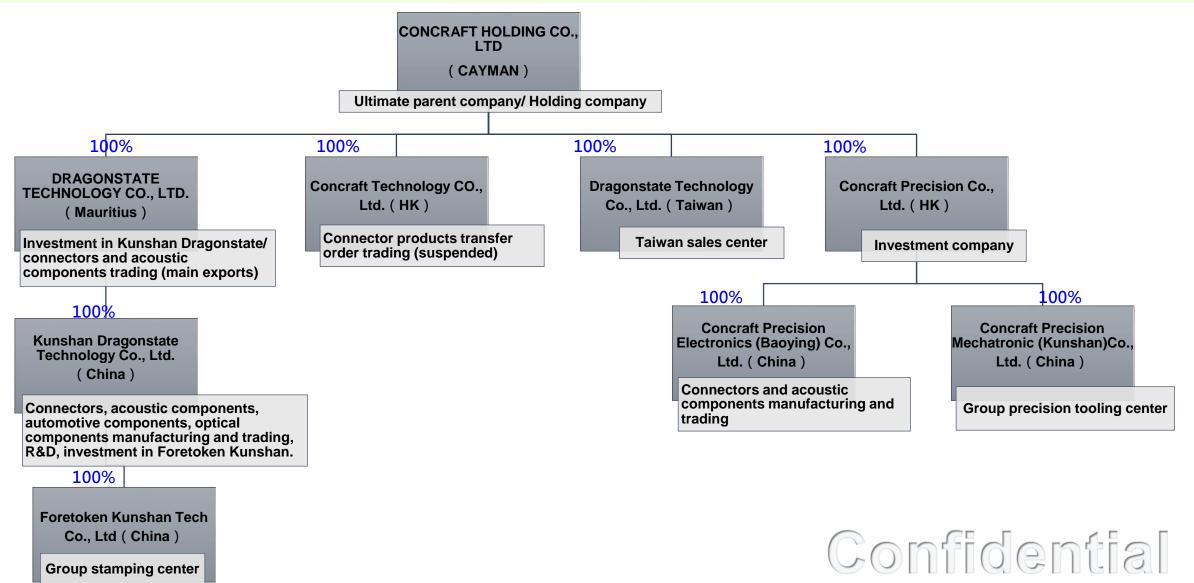

ginated from Taiwan, located in China, with a global scope vision. Two major production bases have been established successively in Kunshan, Suzhou and Baoying, Yangzhou.
- In the core value of excellent engineering technology and innovative ability, we provide customers with one-stop services of mold processing, precision injection molding, silicone molding, metal stamping and automatic assembly. Product areas include medical components, automotive components, acoustic components, optical components, and consumer electronics connectors.
- Established in 1991 ; Chairman : Chao-Sheng Lu ; General Manager : Kuo-Chi Lee
- Capital : NT\$ 15.64 hundred million (As of November 2022)

## **CONCRAFT Group Locations**



## **CONCRAFT Group Milestones**



## **CONCRAFT Group Organization Chart**



## **Product & Market Application**



## **Main Automotive Products**



## **Automotive Product Category – Sensor & Connector Series**





#### Sensor Series:

Oxygen, steering, tire pressure, temperature, pressure, liquid level, phase, wheel speed, flow, temperature and pressure.

#### **Connector Series**:

ECU, Charging connector, and waterproof seal.

Components

Module





















## **Automotive Product Category – Power Units (BUSBAR)**



### Inverter / Motor

Motor UVW Output / Ground / Busbar

UVW Output Connector



Three-in-one Power Module







Phase/Wye Busbar Phase Connector



Stator and Rotor Busbar Product

## Automotive Product Category – Ring Electromechanical Parts (Electronic motor power unit)











#### **Electronic Power Assist System**

- Brake