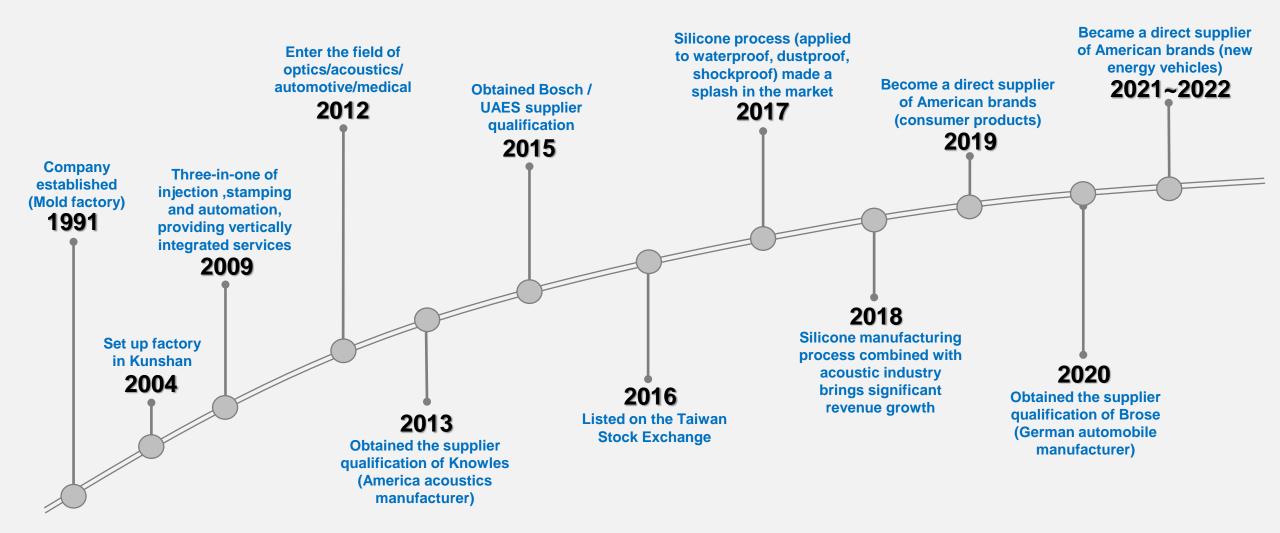

## **CONCRAFT Group Milestones**

## Provides customers with complete solutions for automotive, semiconductor, and medical.

- Originated from Taiwan, located in China, with a global scope vision. Two major production bases have been established successively in Kunshan, Suzhou and Baoying, Yangzhou.
- In the core value of excellent engineering technology and innovative ability, we provide customers with one-stop services of mold processing, precision injection molding, silicone molding, metal stamping and automatic assembly. Product areas include medical components, automotive components, acoustic components, optical components, and consumer electronics connectors.
- Established in 1991 ; Chairman : Chao-Sheng Lu ; General Manager : Kuo-Chi Lee
- Capital : NT\$ 15.64 hundred million (As of November 2022)