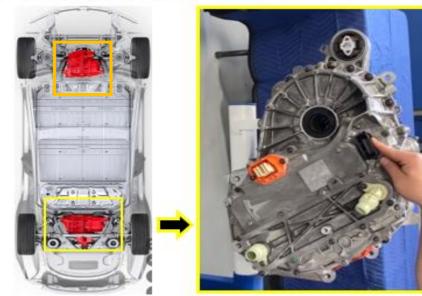

## **Automotive Product Category – Power Units (BUSBAR)**

### Inverter / Motor

Motor UVW Output / Ground / Busbar

UVW Output Connector

Three-in-one Power Module

Phase/Wye Busbar Phase Connector

Stator and Rotor Busbar Product