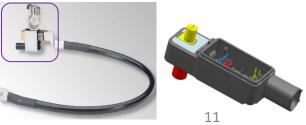

## **Automotive Product Category – Sensor & Connector Series**

#### Sensor Series:

Oxygen, steering, tire pressure, temperature, pressure, liquid level, phase, wheel speed, flow, temperature and pressure.

#### **Connector Series**:

ECU, Charging connector, and waterproof seal.

Components

Module