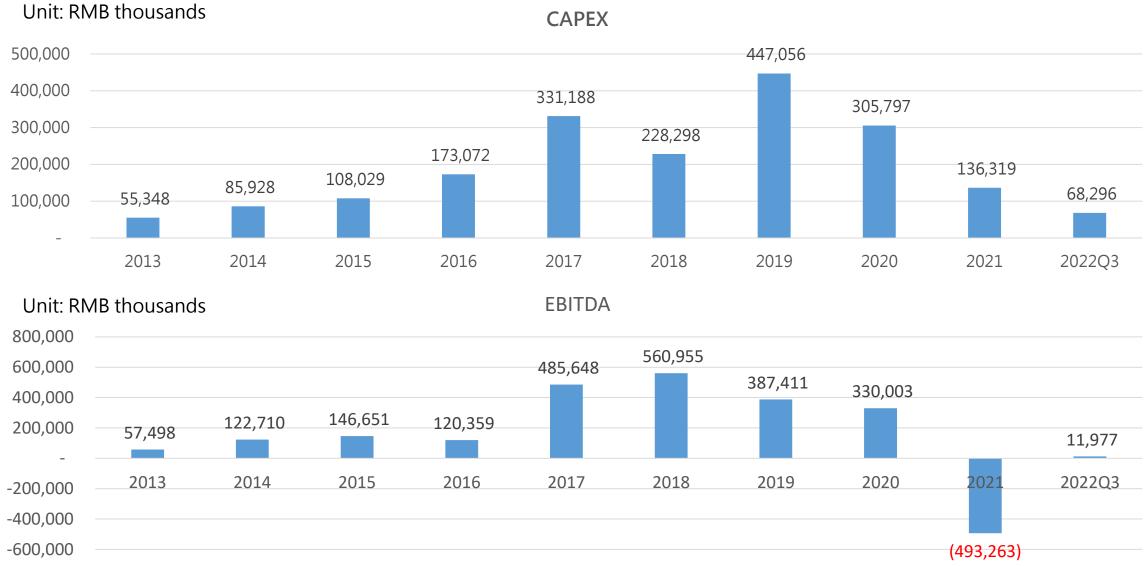

CARD SMART CARD

Applications: Notebook LED TV Set-top Box Net Working Mobile Device



## **Medical Products**

## Medical products target areas :

#### Ultra-precision machining related

## (Particular) silicone related applications

#### Disposable Consumables



## **Performance & Prospect**

### **Sales Revenue**

Unit: RMB thousands





## **Major Products and Sales Contents**

2022 Q1-Q3

2021 Q1-Q3

Optical Connector Optical Automotive components Acoustic Series Connector components\_ components & 5% products & 5% series 3% others components 4% 26% **19**% Acoustic Automotive. products & Acoustic products & components components & components others Automotive components & others 65% 73% Optical components Connector Series

## **Profit/Loss Situation**





## **CAPEX & EBITDA**



## **Future Development Goals and Plans**

#### **CONCRAFT Future Development Goals**

- 1. Deepen cooperation with existing new energy vehicle brands and component factories, also continue to grow the market share of new energy vehicle components.
- 2. Expand other new energy vehicle brands.
- 3. Combined with the silicone LSR process, assist customers break through new product designs further to raise the market share of new energy vehicle components.

#### **CONCRAFT Operation Improvement Plans**

- 1. Revitalize assets, reduce fixed operating costs, and then reduce capital costs.
- 2. Looking for strategic investors to introduce investment funds and improve the financial structure.
- 3. Reduce capital to offset the losses, thereby reducing the scale of operations.