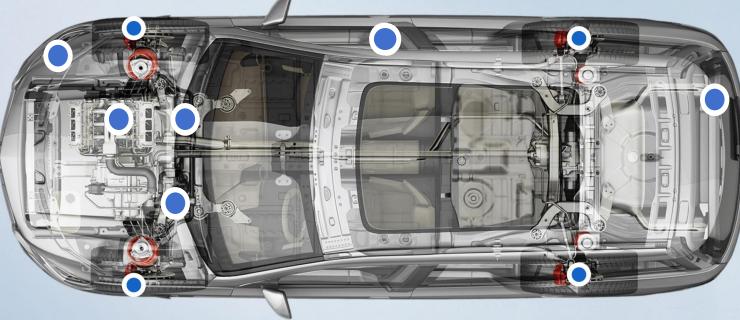

## **Main Automotive Products**

## **Automotive Product Category – Sensor & Connector Series**