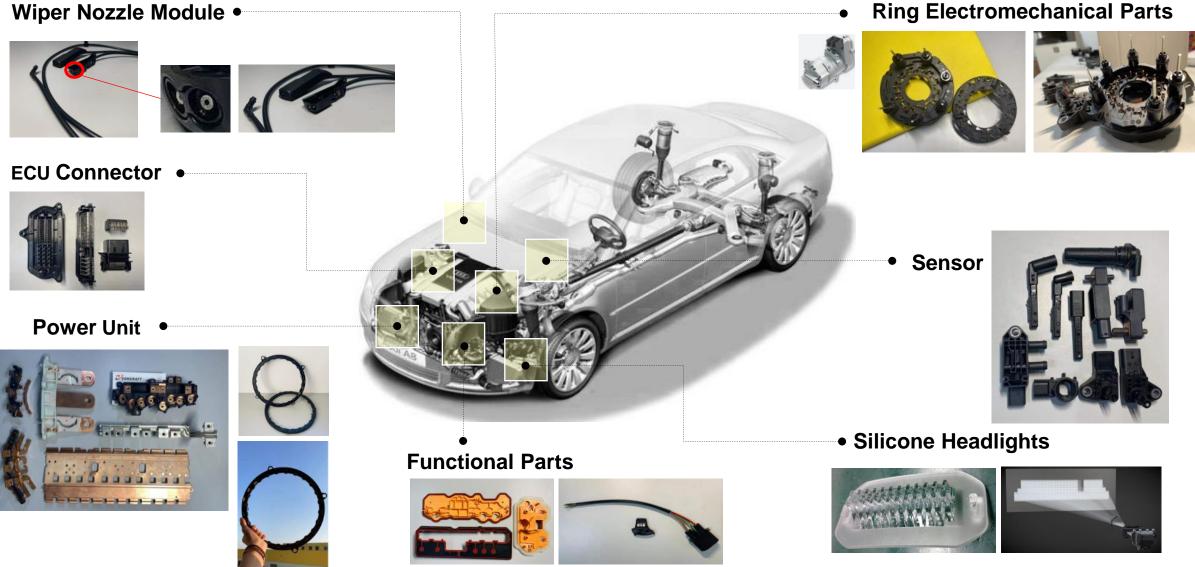

## **Main Automotive Products**

## **Automotive Product Category – Sensor & Connector Series**

#### Sensor Series:

Oxygen, steering, tire pressure, temperature, pressure, liquid level, phase, wheel speed, flow, temperature and pressure.

#### **Connector Series**:

ECU, Charging connector, and waterproof seal.

Components

Module

## **Automotive Product Category – Power Units (BUSBAR)**

### Inverter / Motor

Motor UVW Output / Ground / Busbar

UVW Output Connector

Three-in-one Power Module

Phase/Wye Busbar Phase Connector

Stator and Rotor Busbar Product

## Automotive Product Category – Ring Electromechanical Parts (Electronic motor power unit)

#### **Electronic Power Assist System**

- Brake Assist Power
- Tailgate Open
- Cooling Air Conditioner Power
- Electric Seat
- Automatic Power Steering

## **Medical Products**

## (Particular) silicone related applications