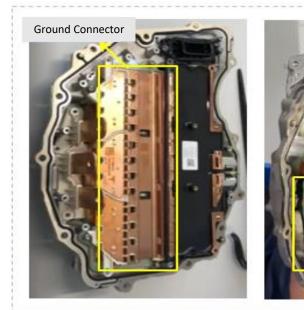

## **Automotive Product Category – Power Units (BUSBAR)**

### Inverter / Motor

Motor UVW Output / Ground / Busbar

UVW Output Connector

Three-in-one Power Module

Phase/Wye Busbar Phase Connector

Stator and Rotor Busbar Product