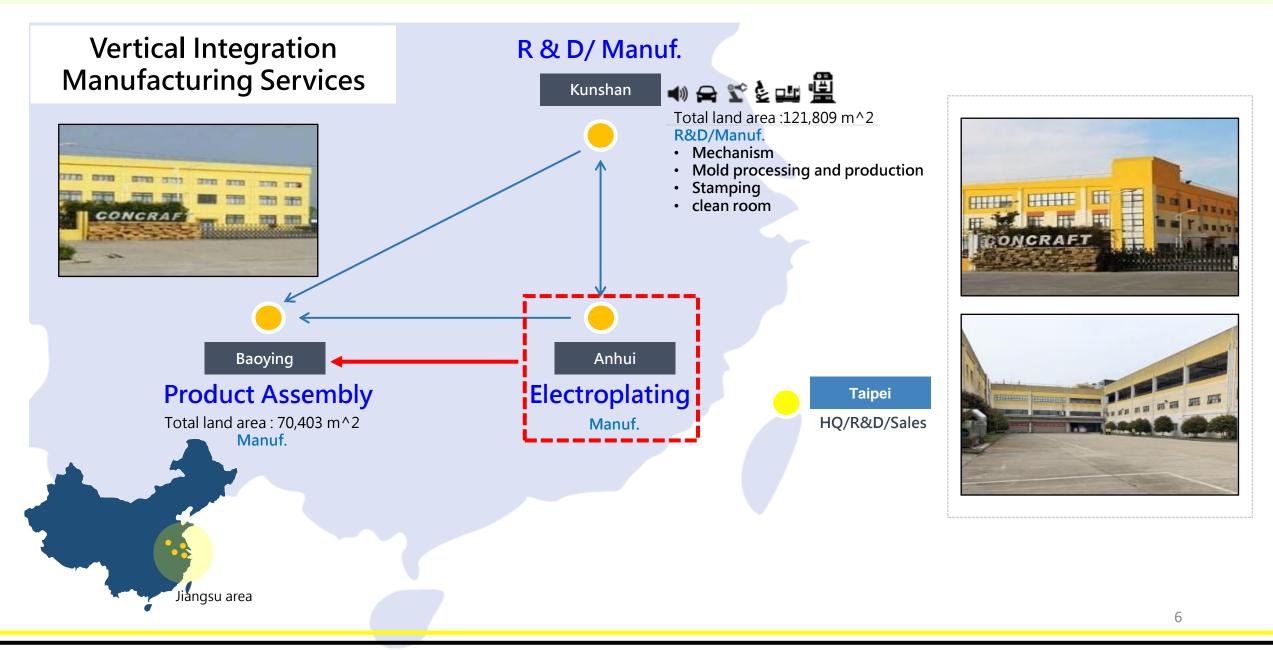

## **CONCRAFT Group Locations**

## Provides customers with complete solutions for automotive, semiconductor, and medical.

- Originated from Taiwan, located in China, with a global scope vision. Two major production bases have been established successively in Kunshan, Suzhou and Baoying, Yangzhou.
- In the core value of excellent engineering technology and innovative ability, we provide customers with one-stop services of mold processing, precision injection molding, silicone molding, metal stamping and automatic assembly. Product areas include medical components, automotive components, acoustic components, optical components, and consumer electronics connectors.
- Established in 1991 ; Chairman : Chao-Sheng Lu ; General Manager : Kuo-Chi Lee
- Capital : NT\$ 15.64 hundred million (As of November 2022)