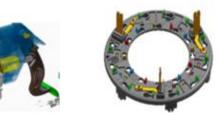

## Automotive Product Category – Ring Electromechanical Parts (Electronic motor power unit)

#### **Electronic Power Assist System**

- Brake Assist Power
- Tailgate Open
- Cooling Air Conditioner Power
- Electric Seat
- Automatic Power Steering