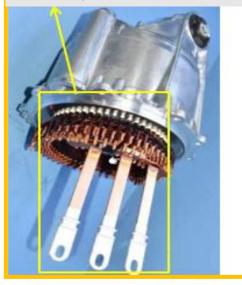

## **Automotive Product Category – Power Units (BUSBAR)**

### Inverter / Motor

Motor UVW Output / Ground / Busbar

UVW Output Connector

Three-in-one Power Module

Phase/Wye Busbar Phase Connector

Stator and Rotor Busbar Product